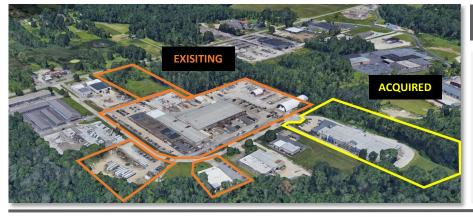

## **Newpark Portfolio**

Comunale acquired 2845 Newpark, a 41,271 SF industrial warehouse in Barberton, OH, in Q4 2021. The property is adjacent to three (3) properties currently owned by Comunale and leased to a single tenant. This same tenant has agreed to lease 2845 Newpark, expanding their footprint to over 165,000 SF and roughly 25 acres.